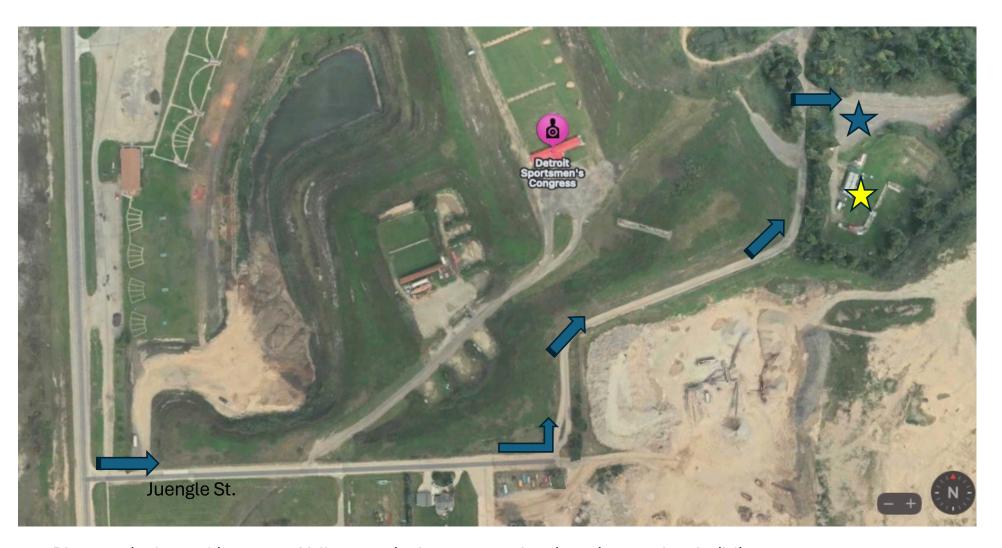

Continue north until Juengle St. and make a right. Follow it until it breaks to the left and you see the cowboy signs. Follow to the left down the hill. At the bottom of the hill on your right is the parking lot and range.

Note: No golf carts, four wheelers, etc. will be allowed past the parking area. No carts on the range.

Range address is: 49800 Dequindre, Utica, MI 48317

Blue star is the parking area. Yellow star is the range and registration cowboy building.