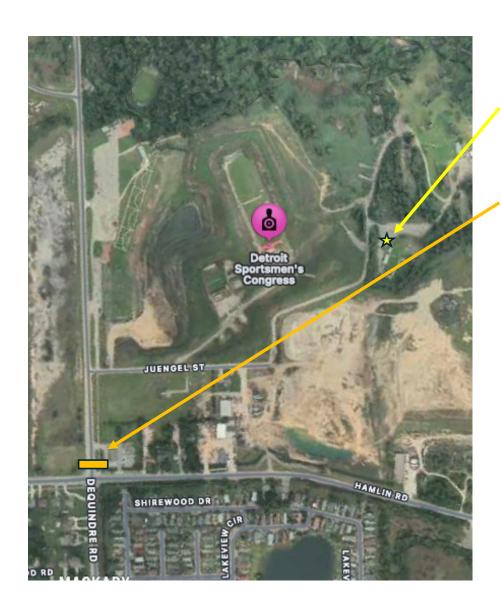

Directions to the cowboy range at DSC.

The star is the parking area for the cowboy range.

Follow Dequindre North to Hamlin road. The road is under construction, and you will need to drive around the road barricades to get by.

Continue north until Juengle St. and make a right. Follow it until it breaks to the left and you see the cowboy signs. Follow to the left down the hill. At the bottom of the hill on your right is the parking lot and range.