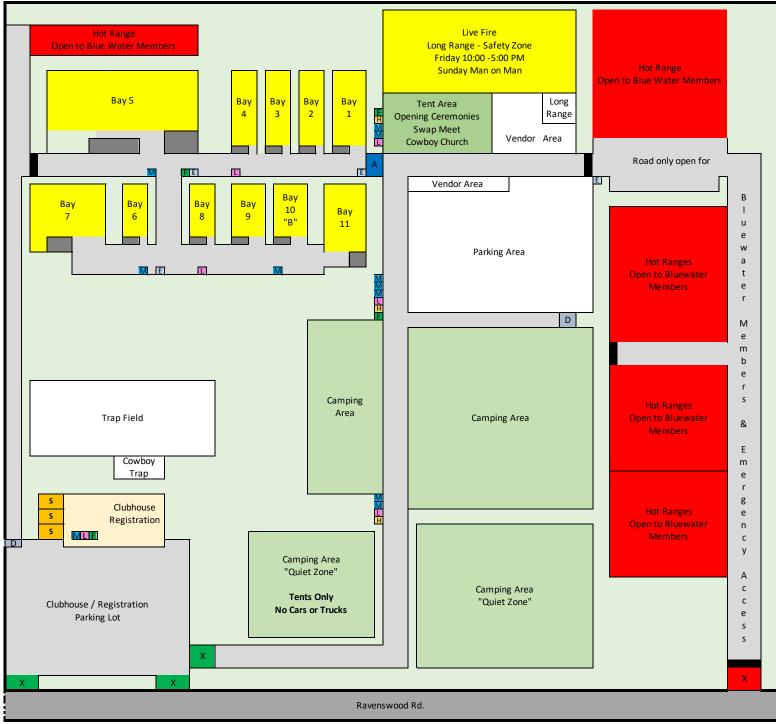

## Event Map / Range Map

## Legend:

| Ecgena.                                                              |                                                  |
|----------------------------------------------------------------------|--------------------------------------------------|
| A: Range Entrance - Shooters only past this point.                   | Bay 1: Main Match Stage 5, Speed Side Events     |
| B: Bay 10 - Firearm Testing Bay - Approval Required                  | Bay 2: Main Match Stage 4, Speed Side Events     |
| F: First Aid Stations                                                | Bay 3: Speed Side Events                         |
| E: Bluewater Porta-Johns                                             | Bay 4: Main Match Stage 3, Speed Side Events     |
| H: Handwashing Station                                               | Bay 5: Main Match Stage 1 & 2, Speed Side Events |
| L: Ladies & Handicapped Porta-Johns                                  | Bay 6: Main Match Stage 7                        |
| M: Cowboy Porta-Johns                                                | Bay 7: Main Match Stage 6                        |
| S: Showers                                                           | Bay 8: Main Match Stage 8                        |
| X: Entrance to the parking and campground areas                      | Bay 9: Main Match Stage 9                        |
| <b>R:</b> Registration - Either inside or in front of the clubhouse. | Bay 11: Main Match Stage 10                      |
| D: Dumpster Locations                                                | Tent: Dining Area                                |
|                                                                      |                                                  |